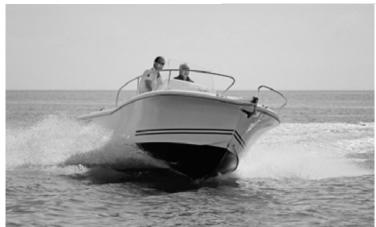

## **POWERFUL AND FUNCTIONAL**

The 210 CC, the youngest of the White Shark family, brings together, in under 6 meters, all the qualities of his elders: functionality and power due to it's hull whose reputation is already well established and is evidence of expertise of the brand. Able to benefit from an engine of between 115 and 175 horse power, allowing up to seven passengers a level of cruising comfort experience in complete safety. The fonctionality of the front deck gives way to a vast sunbathing, or dining space for the whole family.