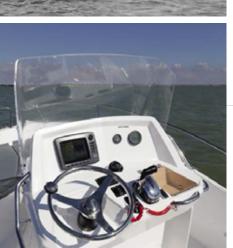

## **POWERFUL AND FUNCTIONAL**

The 210 CC, the youngest of the White Shark family, brings together, in under 6 meters, all the qualities of his elders: functionality and power due to it's hull whose reputation is already well established and is evidence of expertise of the brand. Able to benefit from an engine of between 115 and 175 horse power, allowing up to seven passengers a level of cruising comfort experience in complete safety. The fonctionality of the front deck gives way to a vast sunbathing, or dining space for the whole family.