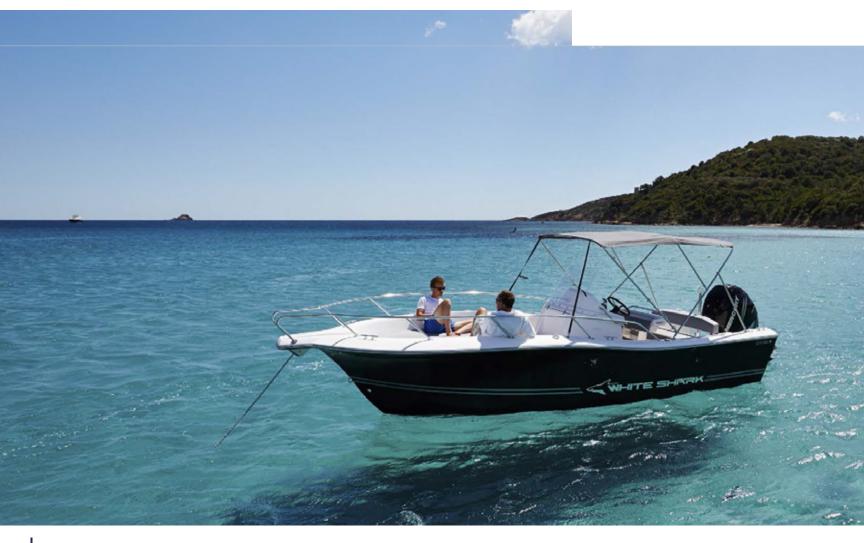

## **POWERFUL AND FUNCTIONAL**

The 210 CC, the youngest of the White Shark family, brings together, in under 6 meters, all the qualities of his elders: functionality and power due to it's hull whose reputation is already well established and is evidence of expertise of the brand. Able to benefit from an engine of between 115 and 175 horse power, allowing up to seven passengers a level of cruising comfort experience in complete safety. The fonctionality of the front deck gives way to a vast sunbathing, or dining space for the whole family.