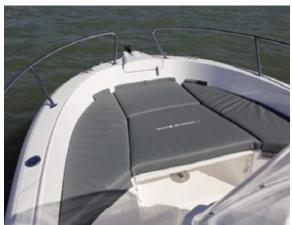

## **POWERFUL AND FUNCTIONAL**

The 210 CC, the youngest of the White Shark family, brings together, in under 6 meters, all the qualities of his elders: functionality and power due to it's hull whose reputation is already well established and is evidence of expertise of the brand. Able to benefit from an engine of between 115 and 175 horse power, allowing up to seven passengers a level of cruising comfort experience in complete safety. The fonctionality of the front deck gives way to a vast sunbathing, or dining space for the whole family.