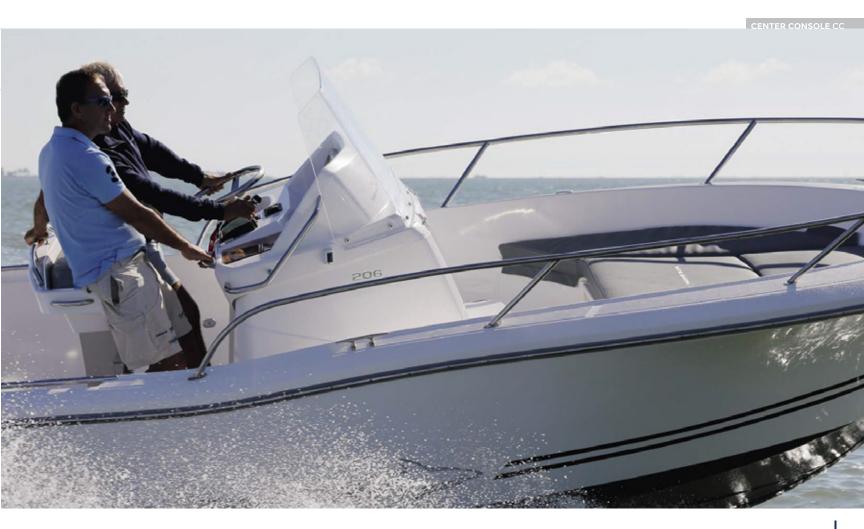

## **POWERFUL AND FUNCTIONAL**

The 210 CC, the youngest of the White Shark family, brings together, in under 6 meters, all the qualities of his elders: functionality and power due to it's hull whose reputation is already well established and is evidence of expertise of the brand. Able to benefit from an engine of between 115 and 175 horse power, allowing up to seven passengers a level of cruising comfort experience in complete safety. The fonctionality of the front deck gives way to a vast sunbathing, or dining space for the whole family.