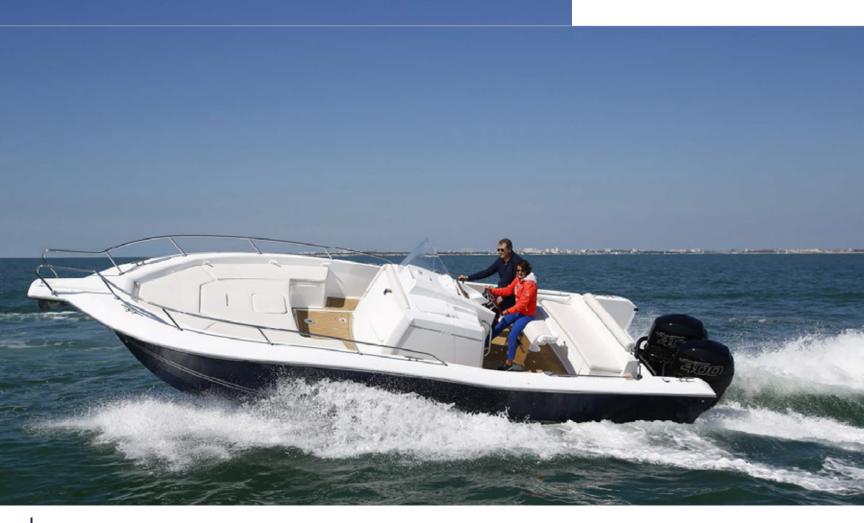

## **SPACIOUS AND MODULAR**

The real 'Swiss army knife' of the brand. Designed to be at ease in turbulent sea's due to it's streamlined hull and high flared bow, it provides it's occupants with a comfortable and spacious living area. Seven people can comfortably lunch on the front deck before turning it, and the rear bench, into two spacious sunbathing areas. Two people can be seated at the console and the interior can be arranged to house a sink, stove, refrigerator and toilet.