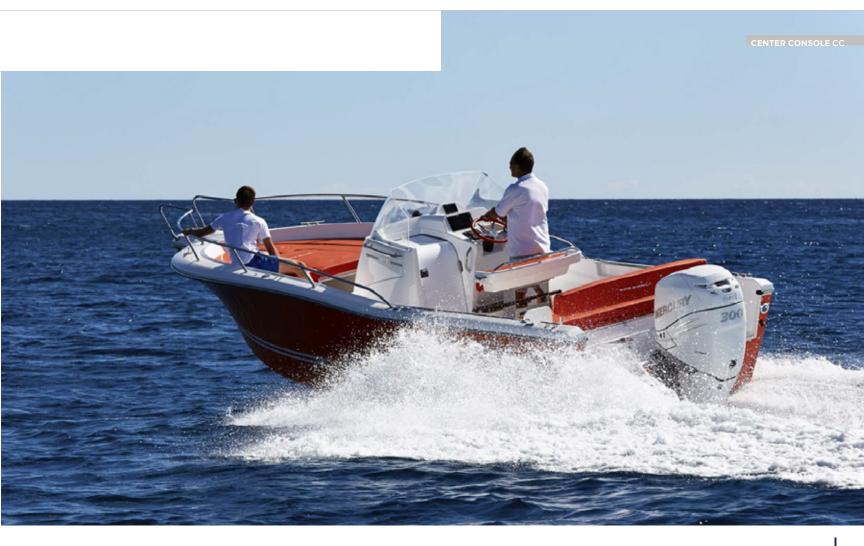

## 250CC Origin

## **SPACIOUS AND MODULAR**

The real 'Swiss army knife' of the brand. Designed to be at ease in turbulent sea's due to it's streamlined hull and high flared bow, it provides it's occupants with a comfortable and spacious living area. Seven people can comfortably lunch on the front deck before turning it, and the rear bench, into two spacious sunbathing areas. Two people can be seated at the console and the interior can be arranged to house a sink, stove, refrigerator and toilet.